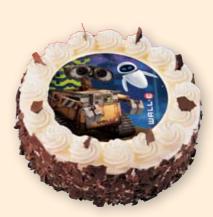

**Snow White** 

Spiderman - Options Available

Sponge Bob Squarepants
- Options Available

Thomas & Friends
- Options Available

Tigger

**Toy Story** 

**Tweety** 

Wall-E