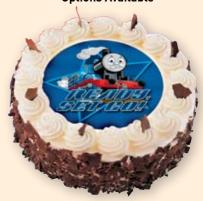

**Snow White** 

Spiderman - Options Available

Sponge Bob Squarepants
- Options Available

Thomas & Friends
- Options Available

Tigger

**Toy Story** 

**Tweety** 

Wall-E